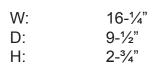

## **Interior Dimensions:**

**Basin Interior:** 8-1/4" x 14-1/2" Basin Depth: 1-3/4" Back of basin to center of drain: 5"

Dimensions of fixture are nominal and may vary within the range of tolerances established by AMSE Standard A112.19.2.2013 Dimensions and specifications subject to change without notice.