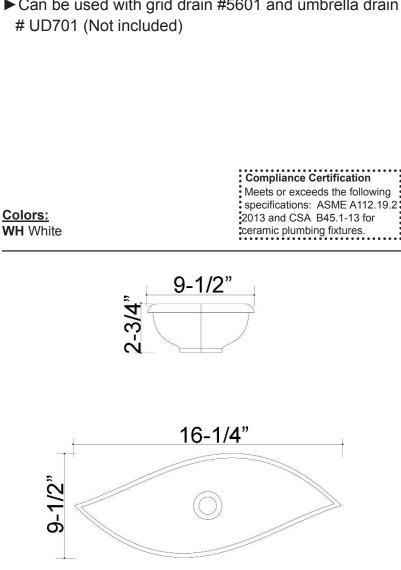

## Features:

- Above counter basin
- ► Vitreous china for durability
- ► No overflow
- Drain not provided
- ► Can be used with grid drain #5601 and umbrella drain
  - # UD701 (Not included)

\*Please do NOT drill hole without template or actual product.

## **Interior Dimensions:**

**Basin Interior:** 8-1/4" x 14-1/2" Basin Depth: 1-3/4" Back of basin to center of drain: 5"

Dimensions of fixture are nominal and may vary within the range of tolerances established by AMSE Standard A112.19.2.2013 Dimensions and specifications subject to change without notice.